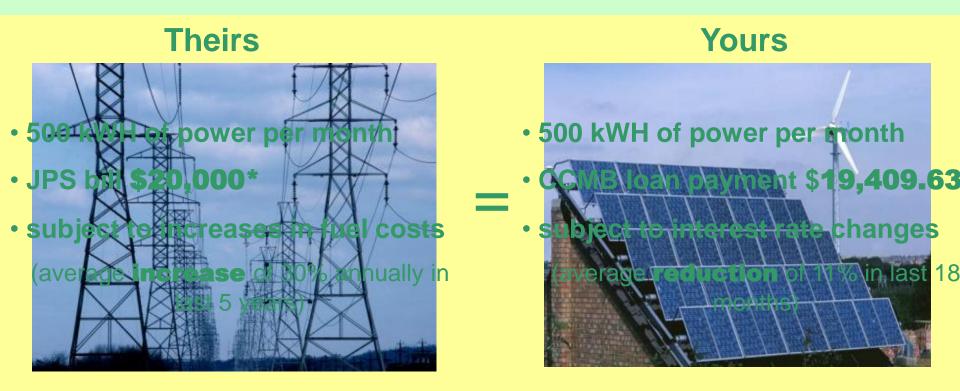

## Renewable Energy

Why continue to use **Their** system when for a similar cost you can use **Your** own?

# Renewable energy equivalency calculations

| Monthly Power<br>Consumption<br>(kWH) | Energy Cost (monthly JPS bill) | Equipment cost estimate | CCMB<br>Loan<br>Payment * |
|---------------------------------------|--------------------------------|-------------------------|---------------------------|
| 340                                   | \$12,900.00                    | \$1,000,000             | \$12,939.76               |
| 530                                   | \$20,000.00                    | \$1,500,000             | \$19,409.63               |
| 690                                   | \$26,000.00                    | \$2,000,000             | \$25,879.51               |
| 880                                   | \$33,900.00                    | \$2,500,000             | \$32,349.39               |

Computed at 9.5% p.a. for 10 years – Conditions apply\*

Note: Chart does not account for future changes in interest rates or fuel costs